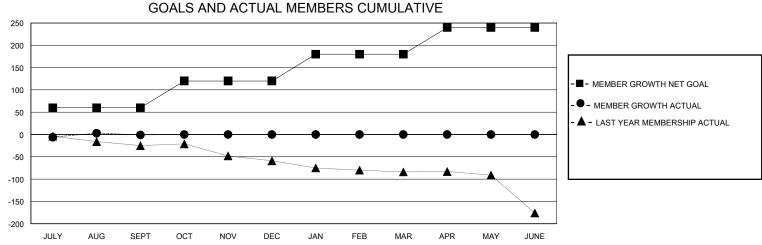

## **GMT**: **LOCATION AUSTRALIA GMT CA** Clubs **Members RESULTS FOR 2023-2024 RESULTS FOR 2023-2024** NEW CLUB GOAL **NEW CLUBS** DROPPED CLUBS QUARTER MEMBER GROWTH NET MEMBER GROWTH DROPPED QUARTER **GOAL** MEMBERS ACTUAL **ACTUAL** (including transfers) 0 1 60 39 31 JULY/AUG/SEPT JULY/AUG/SEPT 0 0 0 60 0 0 OCT/NOV/DEC OCT/NOV/DEC 0 0 0 60 0 0 JAN/FEB/MAR JAN/FEB/MAR 0 0 0 60 0 0 APR/MAY/JUNE APR/MAY/JUNE